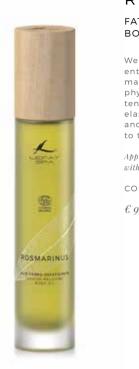

#### ROSMARINUS

FATIGUE-RELIEVING BODY OIL

Wellness treatment for the entire body. Suitable for massage before and after physical activity, it alleviates tensions, relaxes and restores elasticity. It also moisturises and provides comfort to the skin.

Apply daily on the skin and let is absorb with a light massage.

CONTENTS 100 ML

€ 95,00