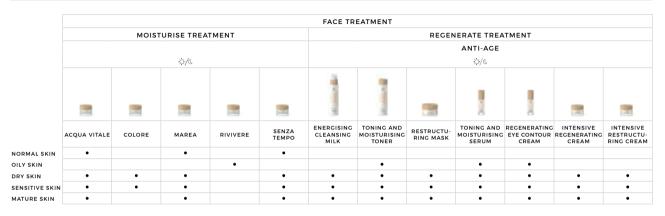

#### ACQUA VITALE MOISTURISING CREAM

This cream is rich in moisturising and nourishing substances, with Vitamins E+F, essential to moisturise the deep epidermis layers. Hyaluronic Acid and Althea extracts regenerate the dermis, giving skin a sense of wellness and a fresher, younger and more radiant look.

#### MAREA DEEP MOISTURISING CREAM

Revitalising day and night treatment. The cream penetrates the skin and provides an immediate sensation of freshness and natural wellness. Hyaluronic acid and Shea Butter strengthen the fabric of the epidermis increasing its ability to retain water. Eudermic Organic Olive and Avocado oils, rich in Vitamin E, have a deep moisturising action on skin, making it vital, smooth and elastic.

#### COLORE SOOTHING CREAM FOR SENSITIVE SKIN

RIVIVERE PURIFYING CREAM

Easily absorbed cream with a soft texture, dedicated to sensitive and easily irritated skin. Active principles of Witch Hazel, Calendula and Panthenol soothe, moisturise and protect skin from external attacks, bringing back the magic of a glowing face.

#### SENZA TEMPO ANTI-AGEING CREAM

For stressed skin needing elasticity, turgidity and nourishment. This cream offers a cutting-edge solution to the wearing of skin due to environmental stresses and physiological ageing. Vitamin A restructures the dermis, Beech buds regenerate cellular vitality, Organic Olive Oil and Hibiscus extracts improve hydration to yield a new tone and freshness to your traits.