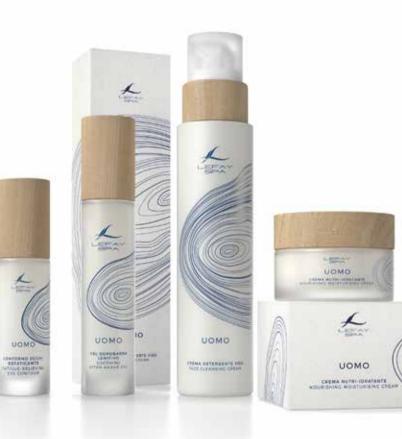

## MEN'S LINE

The skin is an organ that expresses the difference between the sexes resulting to different hormonal and genetic constitution. The male skin compared to the women one is thicker and less soft, it produces a higher amount of lipids with a greater predisposition to impurities and, in addition, shaving alters the hydrolipidic balance of the skin of the face, increasing its irritability.

Lefay nutricosmetics Men's Line proposes targeted and specific formulations for energizing, purifying and soothing; they are rich in innovative and strongly effective phyto-extracts, such as the Phytomelatonin, natural defense system, the Ibiscus, energizing and toning and the Pisum Sativum, visibly lifting.

#### UOMO FACE CLEANSING CREAM

Soft cream for the daily cleansing of men's skin. The revitalising action of Phytomelatonin and the hydrating action of Aloe, together with Pantenol's soothing-balancing qualities, free skin from toxins and favour cellular renewal. With a single action, the skin is clean, soft and toned.

#### UOMO SOOTHING AFTER-SHAVE GEL

Ensures Phytomelatonin intake, necessary to slow lipid hyperoxydation maintaining the skin's integrity. Hyaluronic Acid and Pisum Sativum extracts provide a natural lifting effect. Panthenol soothes skin reddening and reinstates the skin's natural glow. Applied after shaving, it is a rich source of freshness and hydration.

#### NOURISHING-MOISTURISING CREAM

Full treatment for men, bringing back the right tone to the skin, minimising wrinkles and regenerating the dermis. Its composition is rich in Vitamin E+A, in Organic Olive Oil unsaponifiables and Phytomelatonin stimulates fibroblasts to produce new collagen, elastin and Hyaluronic Acid, all potent antioxidants, protecting facial skin from premature ageing and bringing back elasticity and tone to the face.

#### FATIGUE-RELIEVING EYE CONTOUR

Cream with a soft consistency, rich in Phytomelatonin, Organic Olive Oil, Panthenol and Hyaluronic Acid, which contrast the loss of tone, improve hydration and reduce small wrinkles. After a few applications, the eye contour area will appear smoother and your gaze rejuvenated.