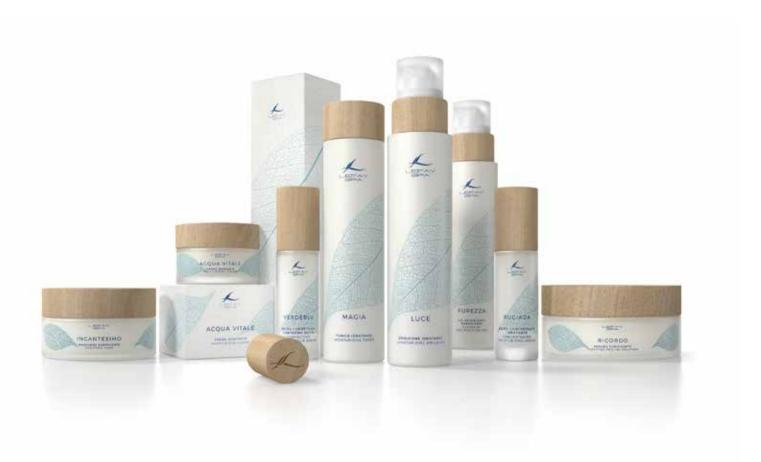

# INDEX

Lefay SPA Cosmetic Line Face-Body Triple Action Anti-Age Line Cosmetic Oil Line Certified by Cosmos Organic Men's Line

Bath Line

Beauty Programme

# LEFAY SPA COSMETIC LINE FACE-BODY

Lefay SPA cosmetic line has been created according to the nutricosmetics principles; a line of "smart" products that combines nature and science with a visible and immediate effect. Formulations with a high concentration of antioxidants, vitamins, phytocomplexes and organic olive oil allow it to deeply treat the skin's imbalance and guarantee the results over time.