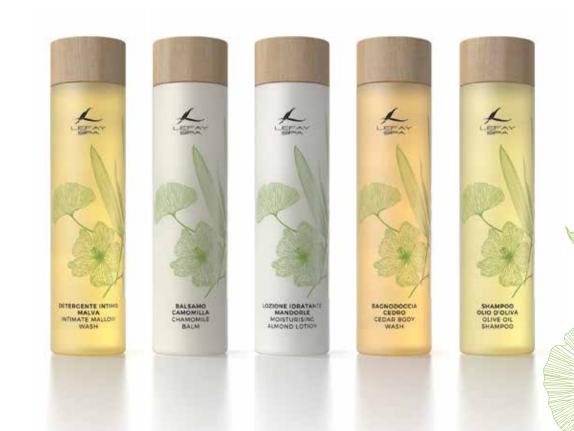

## BATH LINE

Lefay SPA Bath Line products are formulated with gentle emulsifiers, free from preservatives and added colourings, ideal for the wellbeing of all skin types. Made with Organic Olive Oil, flowers hydrolates, cereal proteins and vitamins they gently cleanse and make your skin elastic, soft and moisturized. The innovative and seductive fragrances offer a refreshing and energizing sensory effect.

## CEDAR BODY WASH

Body wash with no aggressive tensioactives, it forms a delicate and light foam, providing deep cleansing without attacking the skin and respecting the hydrolipidic film. Cedar essence, Organic Olive Oil, Lavender and Rose hydrolates, together with Plant Proteins, purify, moisturise and tone the body. Ideal for cleansing all types of skin.

## OLIVE OIL SHAMPOO

Shampoo with no aggressive tensioactives, cleanses and moisturises without attacking the skin. Organic Olive Oil, Soya, Witch hazel and cornflower extracts perform a regenerating and soothing action. Ideal for all hair types.

## CHAMOMILE BALM

Apply on wet hair and massage delicately, rinse the residue.

CONTENTS 200 ML

€ 30,00

FOY

BALSAMO

BALM

## MOISTURISING ALMOND LOTION

Milk rich in Plant Proteins, Vitamin E, Almond Oil and Calendula, it is deeply moisturising for the skin, making it velvety and glowing.

Apply on the entire body and let is absorb with a light massage.

## INTIMATE MALLOW WASH

Intimate hygiene wash, with no aggressive tensioactives, it cleanses deeply without attacking the skin. Made with Helichrysum, Aloe and Mallow, with sanitising and deodorant properties that ensure complete protection of physiological pH.