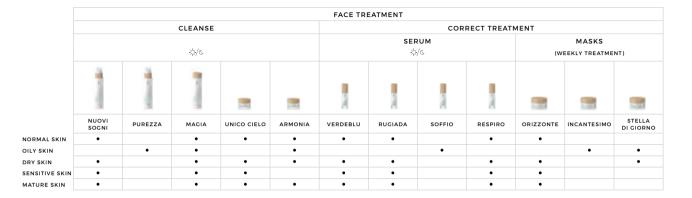

## NUOVI SOGNI

## PUREZZA

#### UNICO CIELO

#### ARMONIA PURIFYING SCRUB

Natural exfoliative that frees the skin pores and normalises sebaceous secretions thanks to the purifying complex constituted by Sulfur-containing Amino Acids and Sophora extracts. It reduces skin thickening, evens complexion and gives new glow to your skin.

#### ORIZZONTE MOISTURISING MASK

Treatment mask rich in Vitamin C, Panthenol and algal mucilage, contributing to the reconstitution of the hydrolipidic film and guaranteeing deep and lasting hydration to the epidermis. Skin of the face appears more glowing and silky.

#### INCANTESIMO PURIFYING MASK

Mask created to treat shiny skin, dilated pores and the consequences of excessive sebum. The Azeloglycine purifying complex, together with Mullein and Cornflower extracts, regulates sebaceous secretions, tightens dilated pores, evens the complexion and brings skin back to its natural state of balance.

## STELLA DI GIORNO

## RUGIADA CONCENTRATED

Serum with an immediate beauty effect. It performs an antioxidant and protective action against Free Radicals thanks to its exclusive formula. rich in Vitamin C and Coenzyme Q10; Hyaluronic Acid rebalances skin hydration providing an immediate lifting effect.

#### RESPIRO SOOTHING CONCENTRATED SERUM

Desensitising serum, effective for easily irritated skin. Lotus Flower and Organic Olive Oil extracts are rich in vitamins and antioxidants, which regenerate and soothe the skin: Panthenol extract, together with Vitamin E, improves hydration and provides relief to sensitive skin with a tendency towards couperose. It maintains the right level of skin softness and elasticity.

#### SOFFIO

#### PURIFYING CONCENTRATED SERUM

Serum containing a combination of active principles able to normalise sebaceous secretions. Sebum-balancing extracts of Burdock, Lavender and Azeloglycine make skin more opaque and return your face to its natural splendour, thanks to their smoothing qualities.

#### VERDEBLU CORRECTIVE EYE CONTOUR SERUM

Fresh and soft emulsion ensuring an abundant reserve of water. Thanks to Hyaluronic Acid and Vitamin A, your gaze brightens, signs of fatigue and small expression lines soften. Enriched with Panthenol and Aloe, this serum soothes and regenerates the eye contour area.