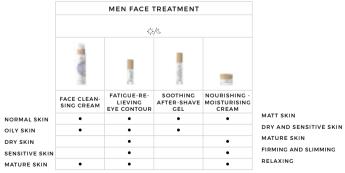

## MEN'S LINE

The skin is an organ that expresses the difference between the sexes resulting to different hormonal and genetic constitution. The male skin compared to the women one is thicker and less soft, it produces a higher amount of lipids with a greater predisposition to impurities and, in addition, shaving alters the hydrolipidic balance of the skin of the face, increasing its irritability.

Lefay nutricosmetics Men's Line proposes targeted and specific formulations for energizing, purifying and soothing; they are rich in innovative and strongly effective phyto-extracts, such as the Phytomelatonin, natural defense system, the Ibiscus, energizing and toning and the Pisum Sativum, visibly lifting.

#### UOMO FACE CLEANSING CREAM

Soft cream for the daily cleansing of men's skin. The revitalising action of Phytomelatonin and the hydrating action of Aloe, together with Pantenol's soothing-balancing qualities, free skin from toxins and favour cellular renewal. With a single action, the skin is clean, soft and toned.

Apply on the face and neck, massage gently and rinse with water.

CONTENTS 200 ML

€ 55,00

TERAY

UOMO

NAME OF TAXABLE AVE.

#### UOMO SOOTHING AFTER-SHAVE GEL

Ensures Phytomelatonin intake, necessary to slow lipid hyperoxydation maintaining the skin's integrity. Hyaluronic Acid and Pisum Sativum extracts provide a natural lifting effect. Panthenol soothes skin reddening and reinstates the skin's natural glow. Applied after shaving, it is a rich source of freshness and hydration.

Apply dropwise and let it absorb before and after shaving.

CONTENTS 50 ML

€ 55,00

IOMO

TRANSFER

## UOMO

#### NOURISHING-MOISTURISING CREAM

Full treatment for men, bringing back the right tone to the skin, minimising wrinkles and regenerating the dermis. Its composition is rich in Vitamin E+A, in Organic Olive Oil unsaponifiables and Phytomelatonin stimulates fibroblasts to produce new collagen, elastin and Hyaluronic Acid, all potent antioxidants, protecting facial skin from premature ageing and bringing back elasticity and tone to the face.

Apply on the skin of the face after cleansing it thoroughly, and let is absorb with a gentle massage.

CONTENTS 50 ML

€ 90,00

#### UOMOU

#### FATIGUE-RELIEVING EYE CONTOUR

Cream with a soft consistency, rich in Phytomelatonin, Organic Olive Oil, Panthenol and Hyaluronic Acid, which contrast the loss of tone, improve hydration and reduce small wrinkles. After a few applications, the eye contour area will appear smoother and your gaze rejuvenated.

Apply delicately in the morning and/ or evening on the entire eye contour, without forgetting the eyelids, and let it absorb with a gentle massage.

CONTENTS 30 ML

€ 95,00

terang and terangang terangang terangang