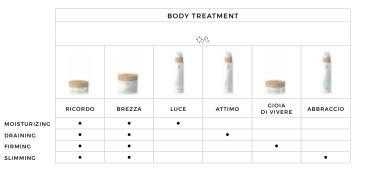

# RICORDO

Effective and non-aggressive exfoliating treatment. Hazelnut Micro-spheres massaged on the body exfoliate gently leaving the skin smooth and silky. Lavender and Burdock extracts purify and free the epidermis from toxins and impurities favouring cellular renewal. It reawakens tired skin to a healthy and vital state.

Apply on the skin, massage and remove the residue with water.

CONTENTS 200 ML

€ 95,00

#### BREZZA EXFOLIATING SCRUB WITH OLIVE OIL AND THERMAL SALTS

Ultra-exfoliating scrub thanks to the presence of Thermal Salts, which reduce skin thickening. Organic Olive Oli together with Argan and Apricot oils, with nutritional and moisturising properties, stimulates the production of collagen, elastin and hyaluronic acid to give an immediate regenerating effect. leaving the skin feeling soft and velvety.

Apply abundantly on the areas of the body needing treatment. Massage and rinse with a gentle shower.

CONTENTS 500 ML

€ 145,00

#### LUCE MOISTURISING EMULSION

Emulsion that provides a deep hydration to the skin. Organic Olive Oil, Vitamin E and Ceramides reactivate the barrier effect, reducing the loss of water from the skin. Soya, Marshmallow and Mallow proteins attract, retain and rebalance the necessary hydration requirements to the skin, which feels soft and incredibly moisturised.

Apply on the body and let is absorb with a light massage.

CONTENTS 200 ML

€ 75,00

#### ABBRACCIO THERMOACTIVE MODELLING EMULSION

Emulsion that thanks to its active principles, stimulates cellular regeneration, deeply detoxifies the dermis and sharpens the contours. lvv and Butcher's Broom favour the reduction of the skin "to orange peel". Red Algae and Horse chestnut perform a draining function and reshape localised bulges. Antioxidant vitamins favours the cellular regeneration for a visible result of body beauty.

Apply on the specific areas needing treatment, abdomen and buttocks, and let it absorb with a gentle massage. Avoid contact with the eyes and sensitive areas of the body.

CONTENTS 200 ML

€ 115.00

## GIOIA DI VIVERE

#### NOURISHING AND TONING EMULSION

Emulsion that nourishes and regenerates day by day, toning the body and making skin incredibly elastic. The Unsaponifiable fraction of Organic Olive Oil and Currant Oil, together with active principles of Witch Hazel and Beech, strengthen the natural production of collagen and elastin and help excessively relaxed skin to acquire greater tone and vitality.

Apply on the entire body and cleavage and massage until it is absorbed.

CONTENTS 200 ML

€ 95.00

#### ATTIMO LIGHT LEGS EMULGEL

Relaxing and refreshing, it gives instant relief to heavy legs. It contains the nutritional complexes of Butcher's Broom and Chestnut, which help legs to become slender and stimulate the physiological elimination of water. It reduces the capillary fragility of skin originating from a sedentary lifestyle and gives an extraordinary sensation of freshness and lightness.

Use daily to keep your legs beautiful. letting the product absorb with a light massage from down upwards.

CONTENTS 200 ML

€ 75.00