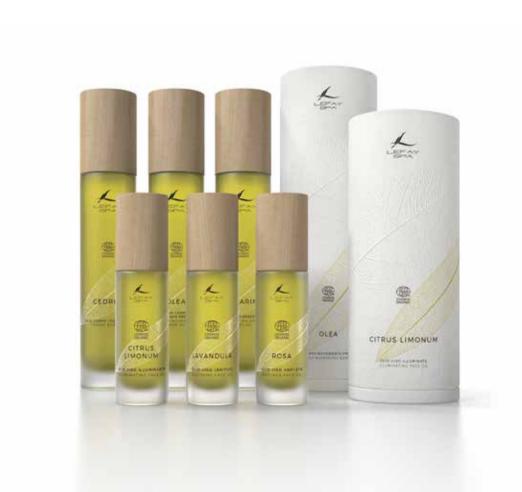

# COSMETIC OIL LINE CERTIFIED BY COSMOS ORGANIC

The line of face and body cosmetic oils certified "Cosmos Organic" combines the properties of the Lefay extra virgin organic olive oil to the most precious essential oils occurring in nature: on the face, the Rose re-gives new life to the skin, the Lemon brightens and harmonises the complexion, while the Lavender gives a comfortable hydration. For the body, the Cedar improves tone and reduces stretch marks, the Olive nourish and rejuvenate the skin and the Rosemary soothes the tensions and restores elasticity.

# CITRUS LIMONUM

Intensive treatment that regenerates and illuminates the skin, resulting in an even complexion and lightening dark blotches. The Illuminating Face Oil is a potent antioxidant shield against the most dangerous free radicals impacting on the youth and health of skin. It also preserves the integrity of cells and of their DNA.

#### LAVANDULA SOOTHING FACE OIL

Soft rapid-absorption oil dedicated to dry and sensitive skin. Its formula includes the Lefay Organic Olive Oil complex and Lavender, envelops the skin with comfortable hydration and soothes any skin reddening Suitable for delicate, hyper-reactive skin prone to couperose.

#### ROSA

#### ANTI-AGE FACE OIL

A potent anti-age concentrate of rapid-absorption anti-age and regenerating oils with a rejuvenating and revitalising action for tired skin. The antioxidant power of Organic Olive Oil multivitamins, together with the regenerating action of Rose Oil brings new life back to the skin.

## OLEA

# CEDRUS

The precious mix of natural oils with high skin compatibility balances the skin's nutritional profile. It improves skin tone and reduces the appearance of unsightly stretch marks. The skin, deeply nourished, appears soft and silky and the Cedar aromatic note relaxed the mind and the body. Recommended during slimming diets.

#### ROSMARINUS

FATIGUE-RELIEVING BODY OIL

Wellness treatment for the entire body. Suitable for massage before and after physical activity, it alleviates tensions, relaxes and restores elasticity. It also moisturises and provides comfort to the skin.