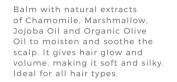

## CHAMOMILE BALM

Apply on wet hair and massage delicately, rinse the residue.

CONTENTS 200 ML

€ 30,00

FOY

BALSAMO

BALM