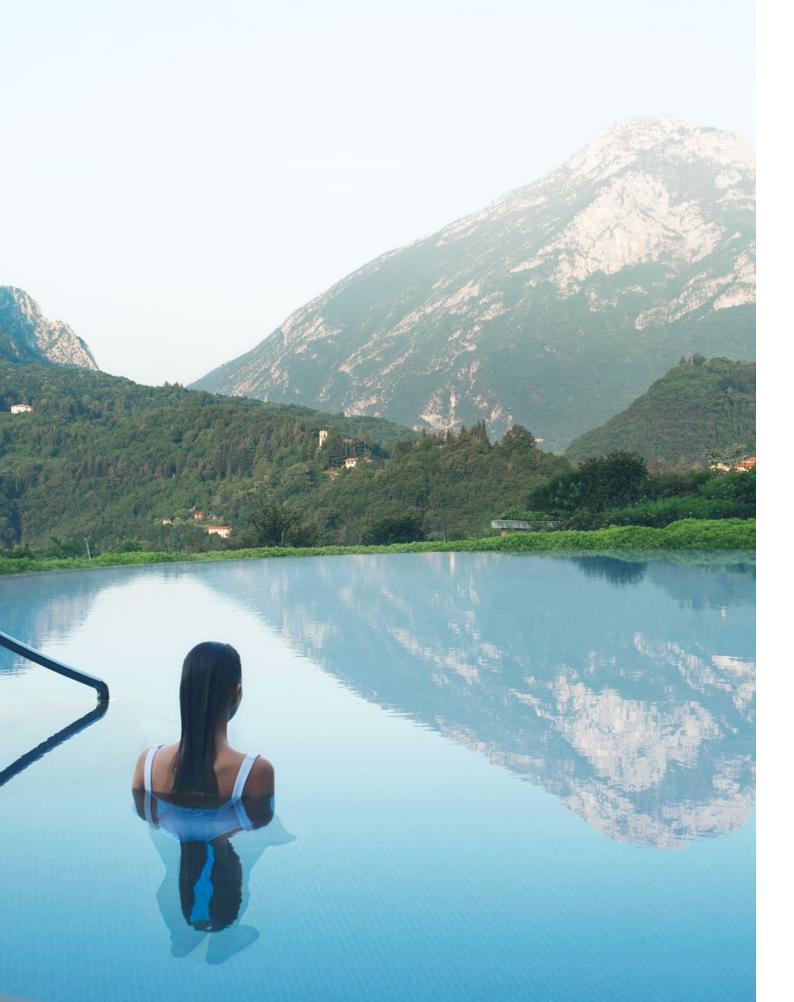

### WORLD OF WATER AND FIRE

Where water and fire live side by side in harmony: the Infinity pool merges with the horizon, while the internal and external salt-water pool stretches into the park overlooking the lake together with the "Fonte Roccolino" whirlpool. The water area is completed by the enticing indoor thalassotherapy pool "La Luna nel Lago". The Lefay SPA also features six different types of sauna and five relaxation areas to remove the stresses of everyday life.