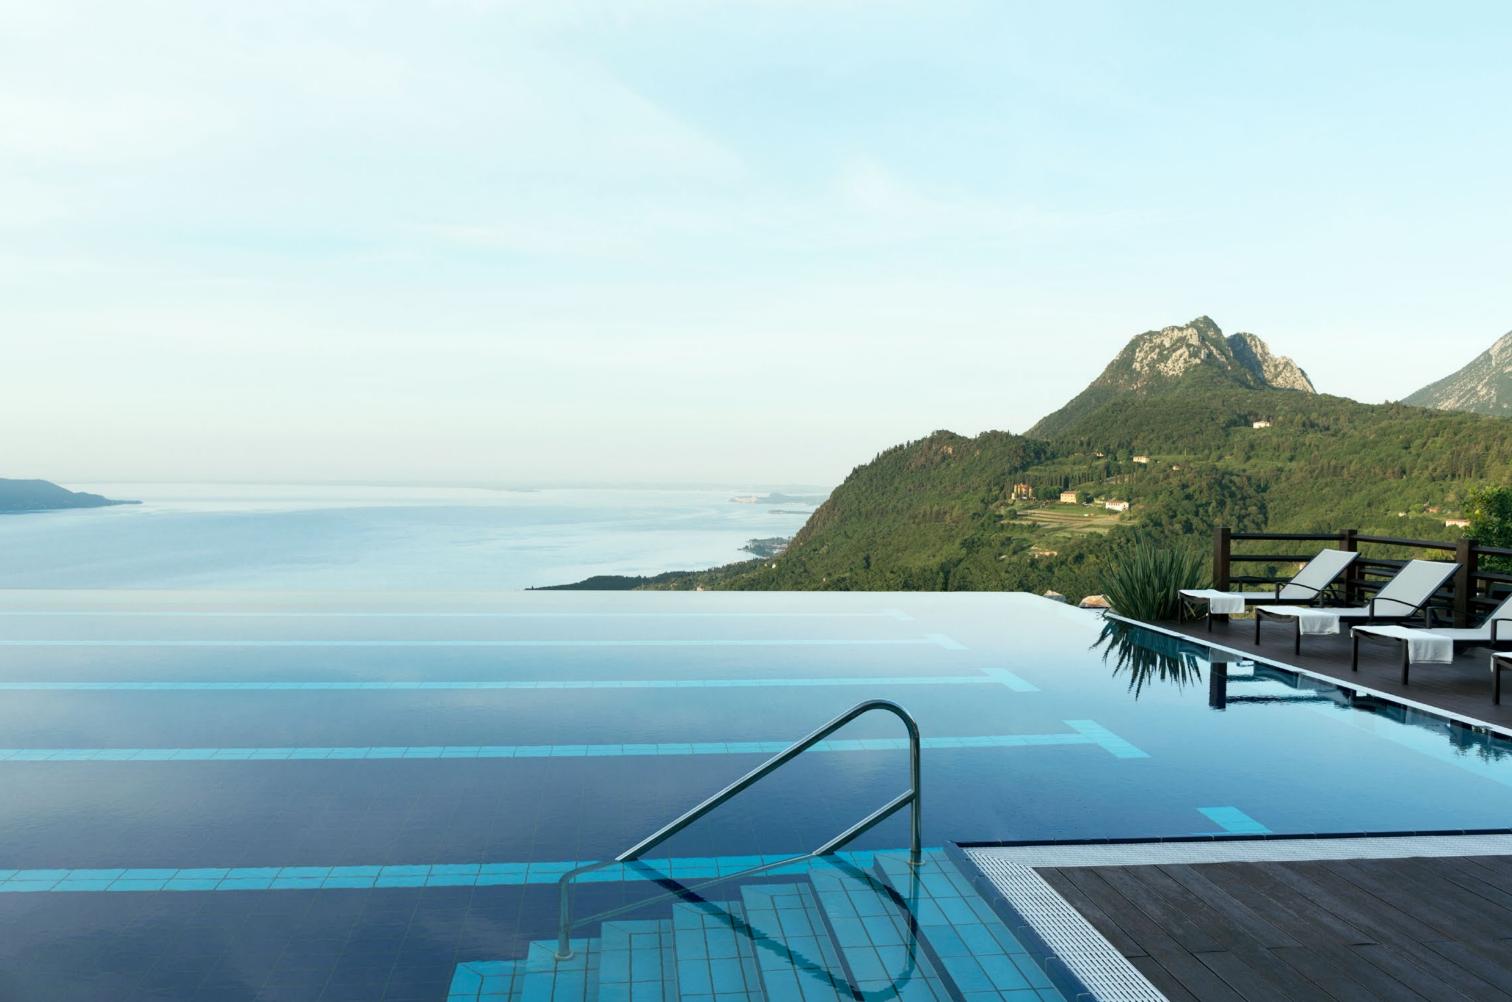

### WORLD OF WATER AND FIRE

Where water and fire live side by side in harmony: the Infinity pool merges with the horizon, while the internal and external salt-water pool stretches into the park overlooking the lake together with the "Fonte Roccolino" whirlpool. The water area is completed by the enticing indoor thalassotherapy pool "La Luna nel Lago". The Lefay SPA also features six different types of sauna and five relaxation areas to remove the stresses of everyday life.