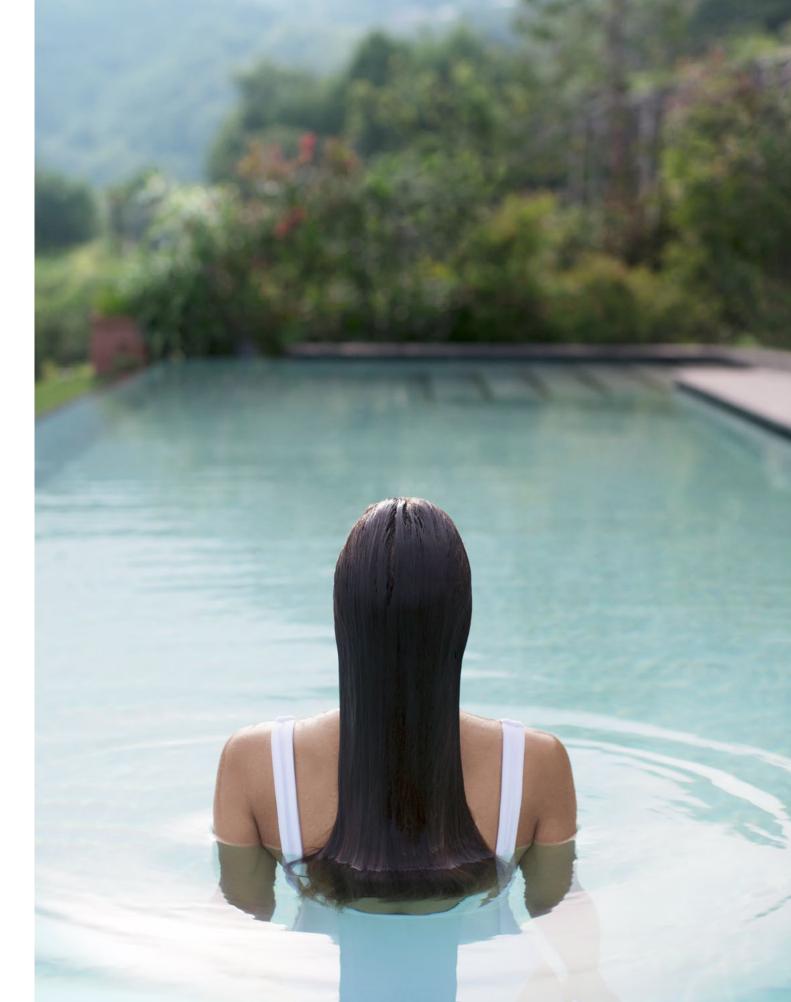

### WORLD OF WATER AND FIRE

Where water and fire live side by side in harmony: the Infinity pool merges with the horizon, while the internal and external salt-water pool stretches into the park overlooking the lake together with the "Fonte Roccolino" whirlpool. The water area is completed by the enticing indoor thalassotherapy pool "La Luna nel Lago". The Lefay SPA also features six different types of sauna and five relaxation areas to remove the stresses of everyday life.

## LEFAY SPA METHOD

The Lefay SPA Scientific Committee has created an innovative wellness method that stems from the blending of Classical Chinese Medicine with Western scientific research. This union is the basis of the Lefay SPA Method Health Programmes, customised according to individual needs, to achieve a complete mental and physical wellness with various objectives: weight, relieving stress, getting into physical shape and assisting posture, treating insomnia, combating the signs of ageing and detoxifying the body.