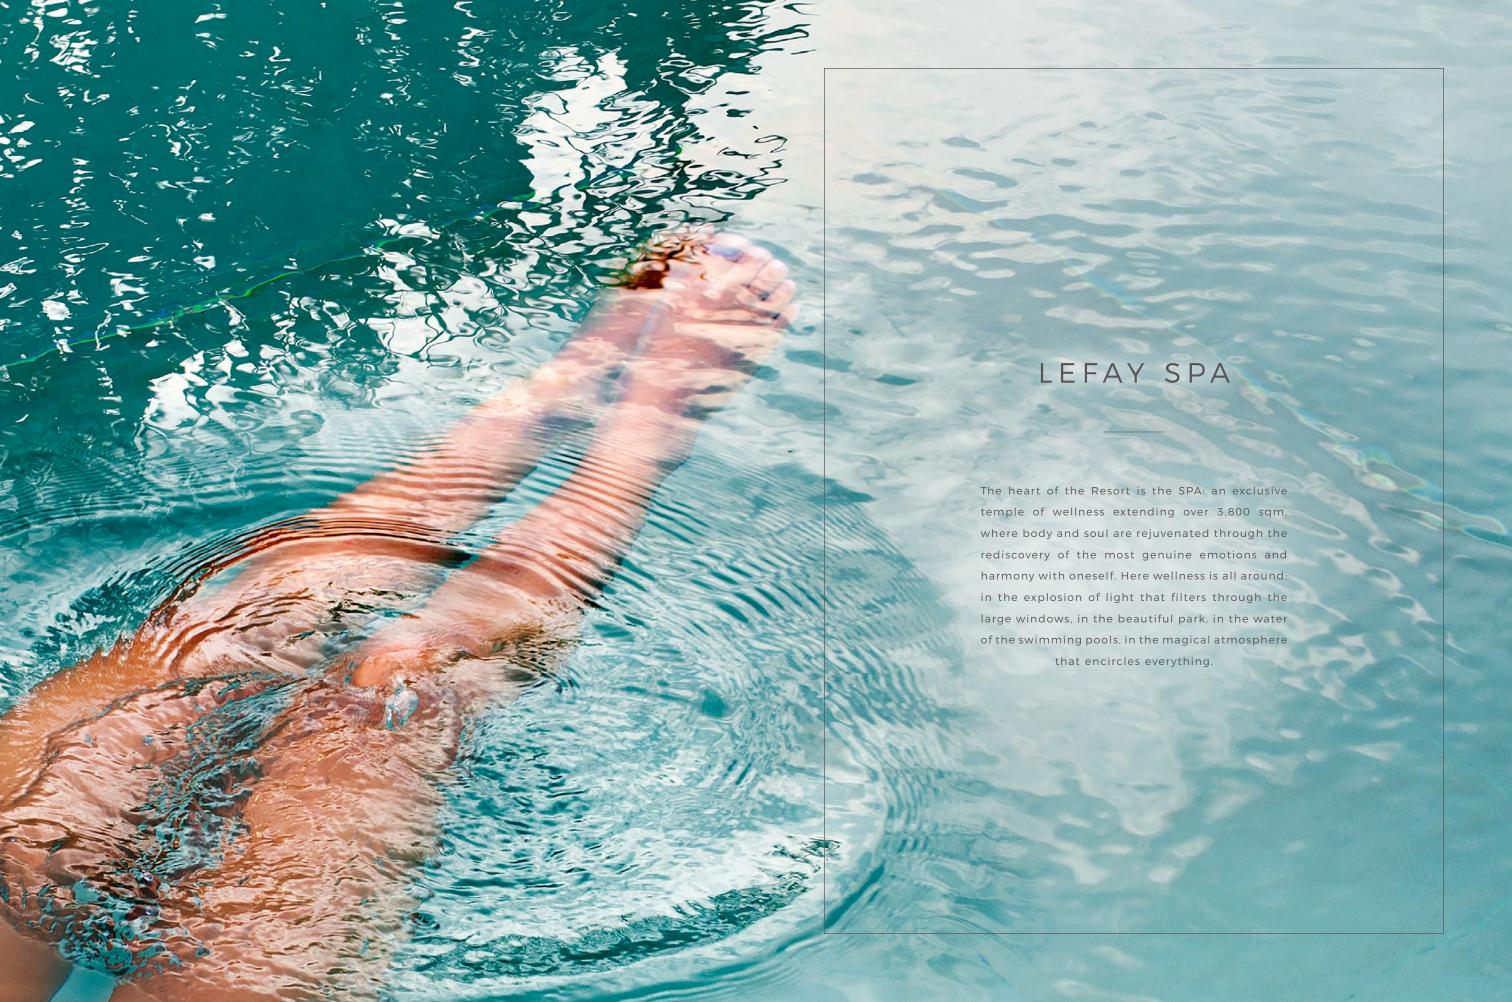

### WORLD OF WATER AND FIRE

Where water and fire live side by side in harmony: the Infinity pool merges with the horizon, while the internal and external salt-water pool stretches into the park overlooking the lake together with the "Fonte Roccolino" whirlpool. The water area is completed by the enticing indoor thalassotherapy pool "La Luna nel Lago". The Lefay SPA also features six different types of sauna and five relaxation areas to remove the stresses of everyday life.





## LEFAY SPA METHOD

The Lefay SPA Scientific Committee has created an innovative wellness method that stems from the blending of Classical Chinese Medicine with Western scientific research. This union is the basis of the Lefay SPA Method Health Programmes, customised according to individual needs, to achieve a