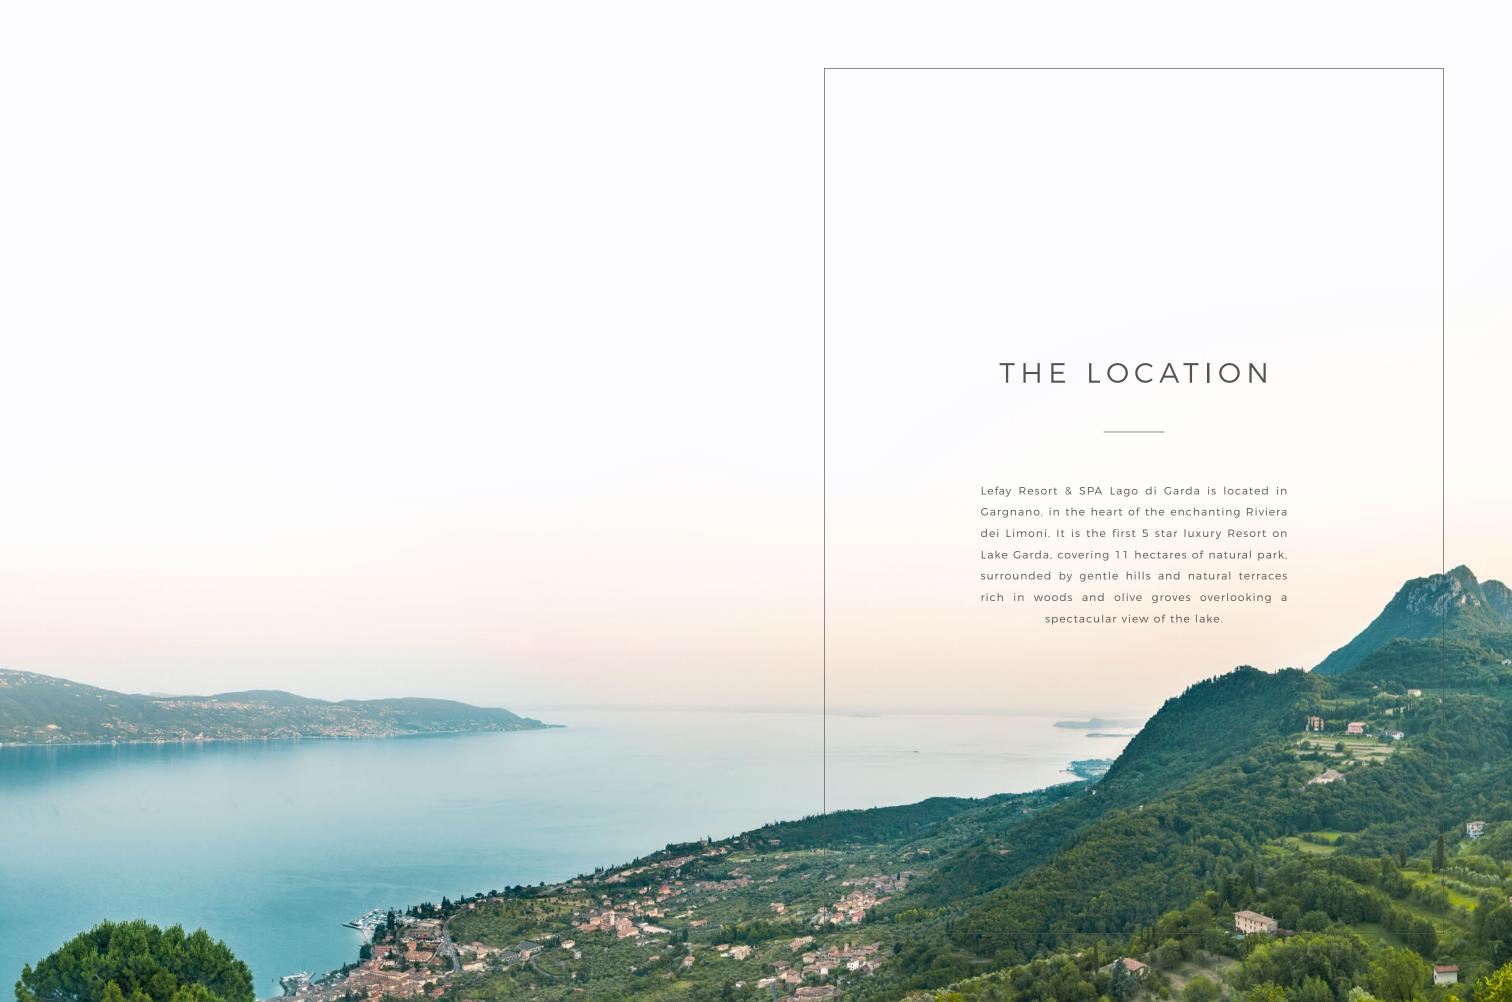

### WORLD OF WATER AND FIRE

Where water and fire live side by side in harmony: the Infinity pool merges with the horizon, while the internal and external salt-water pool stretches into the park overlooking the lake together with the "Fonte Roccolino" whirlpool. The water area is completed by the enticing indoor thalassotherapy pool "La Luna nel Lago". The Lefay SPA also features six different types of sauna and five relaxation areas to remove the stresses of everyday life.





## LEFAY SPA METHOD

The Lefay SPA Scientific Committee has created an innovative wellness method that stems from the blending of Classical Chinese Medicine with Western scientific research. This union is the basis of the Lefay SPA Method Health Programmes, customised according to individual needs, to achie