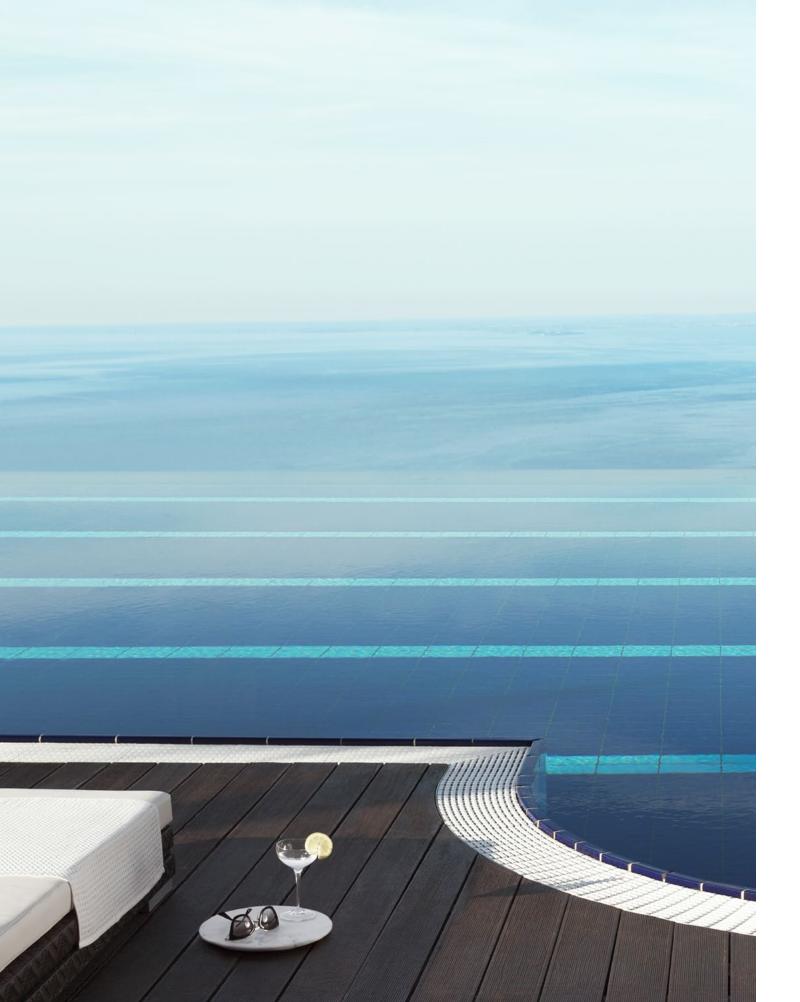

### WORLD OF WATER AND FIRE

Where water and fire live side by side in harmony: the Infinity pool merges with the horizon, while the internal and external salt-water pool stretches into the park overlooking the lake together with the "Fonte Roccolino" whirlpool. The water area is completed by the enticing indoor thalassotherapy pool "La Luna nel Lago". The Lefay SPA also features six different types of sauna and five relaxation areas to remove the stresses of everyday life.

#### **POOL BAR**

Spend a pleasant day by the pool, in an oasis suspended between the lake and the sky, sipping your favourite drink or enjoying a snack.