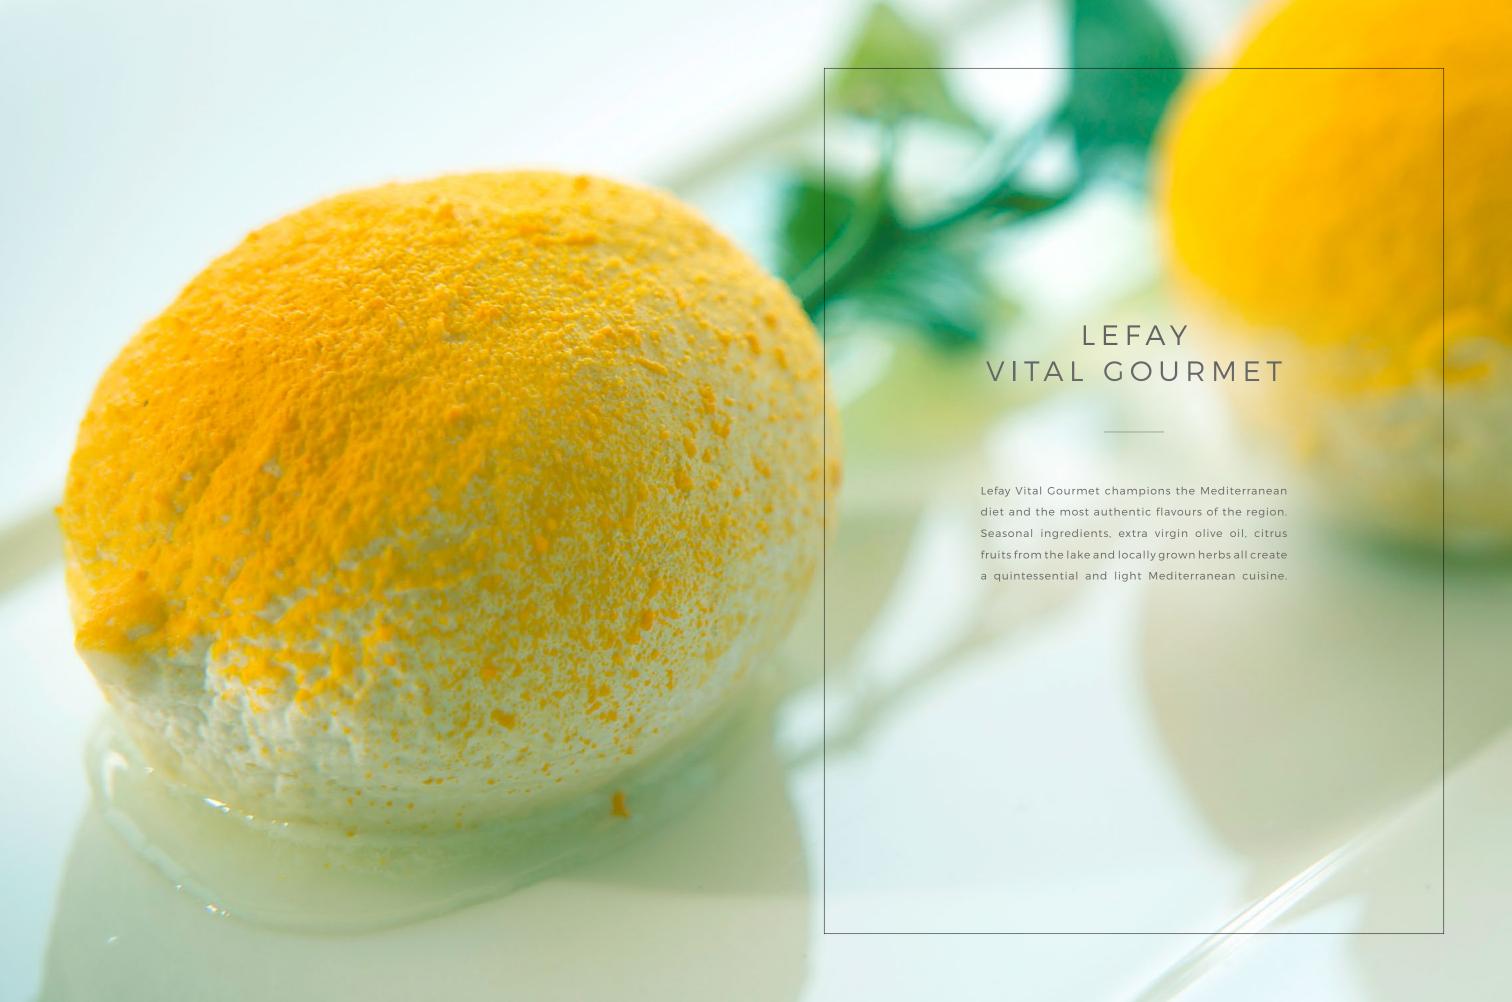

### LA GRANDE LIMONAIA

La Grande Limonaia is the Resort's main restaurant and offers a magical view over the lake, evoking the scents of the citrus groves set amidst wonderful lighting and scenic views. The menu features flavours and colours intertwined with creativity and contemporary tastes to create dishes that give a nod towards the evolution of traditional Mediterranean cuisine. A meeting of cuisine and culture where food becomes food for the soul.