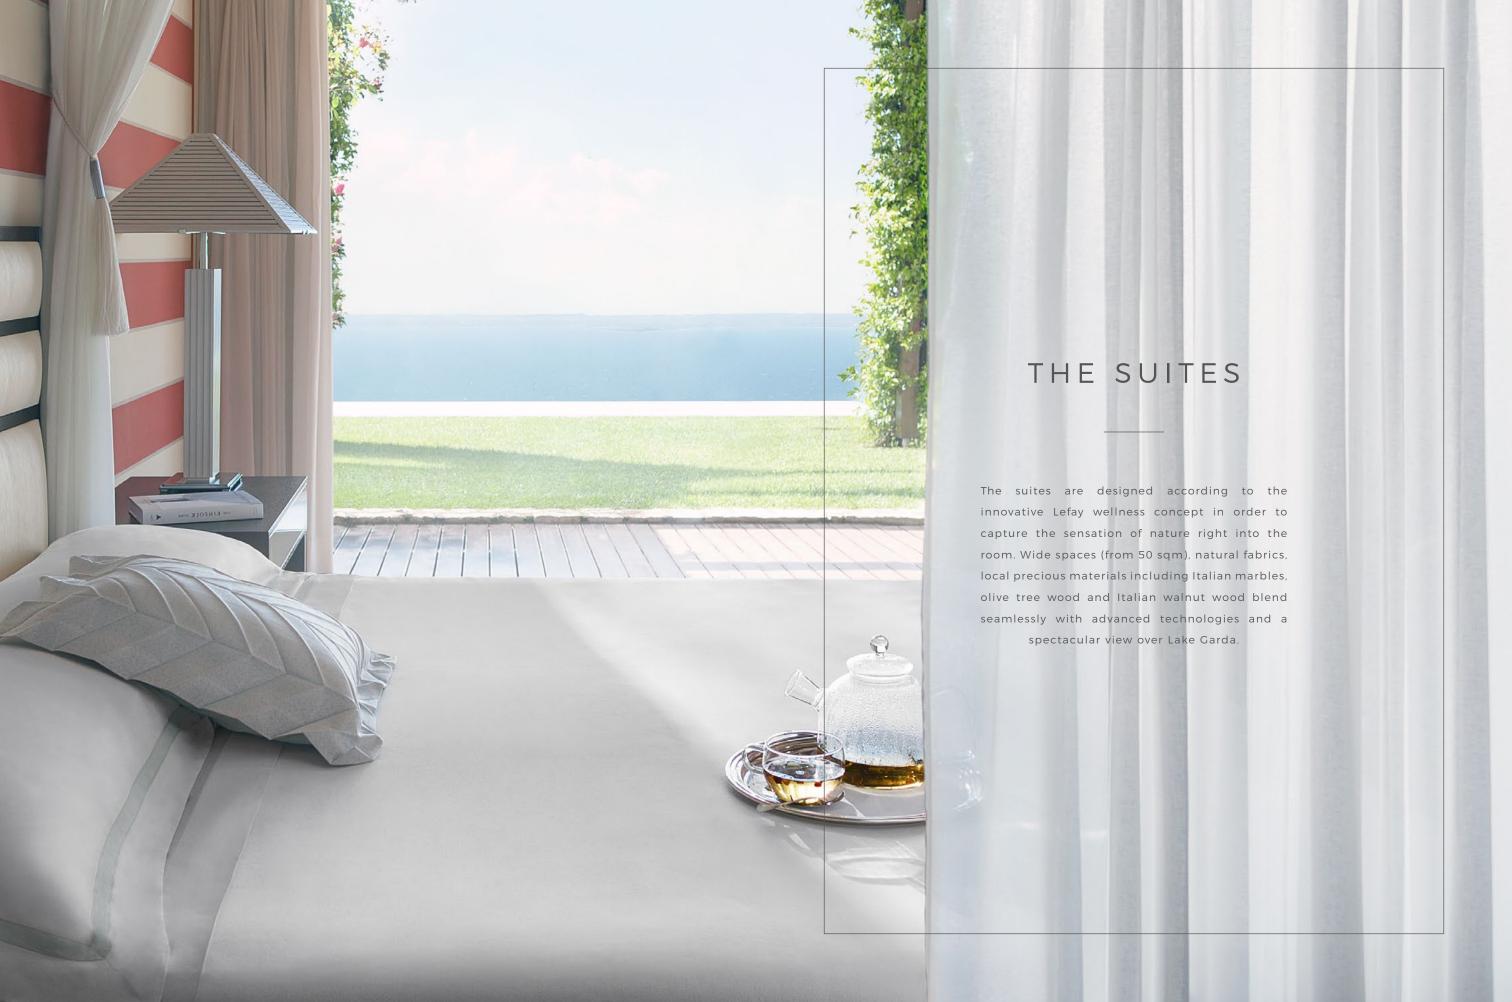

# PRESTIGE & DELUXE JUNIOR SUITE

Bright and spacious (50 sqm), the suites overlook
Lake Garda and provide Guests with a charming
and relaxing ambiance. The Prestige Junior Suites
are located on the ground floor and overlook the
garden, while the Deluxe Junior Suites are located
on the first floor and feature a private balcony.