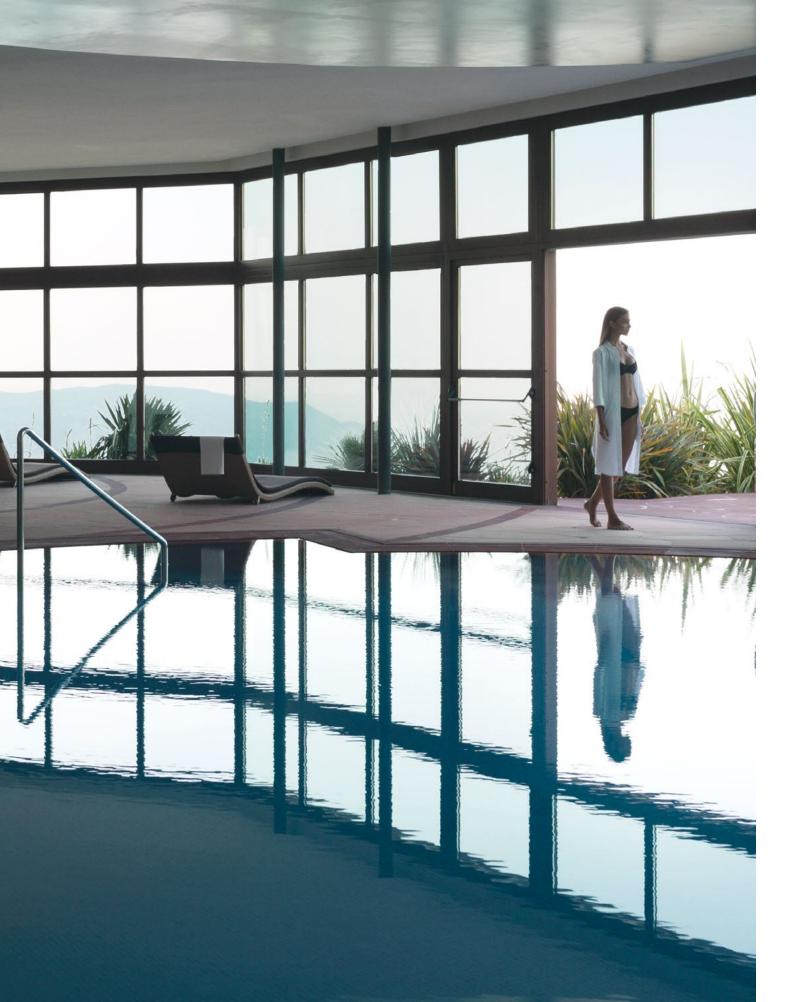

### WORLD OF WATER AND FIRE

Where water and fire live side by side in harmony: the Infinity pool merges with the horizon, while the internal and external salt-water pool stretches into the park overlooking the lake together with the "Fonte Roccolino" whirlpool. The water area is completed by the enticing indoor thalassotherapy pool "La Luna nel Lago". The Lefay SPA also features six different types of sauna and five relaxation areas to remove the stresses of everyday life.