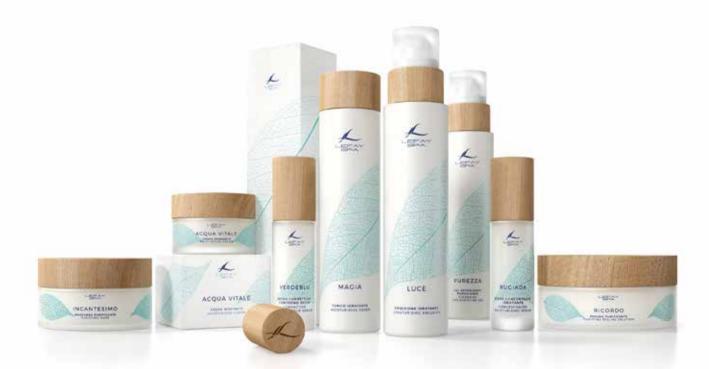

#### PUREZZA

CLEANSING AND PURIFYING GEL

Ideal for a deep cleanse of oily skins. Active principles of Azeloglycine, Lavender extract and Vitamin C, thanks to their purifying, astringent and toning properties, stimulate cutaneous renewal and provide a glowing tone to the skin.

CONTENTS 200 ML

€ 60,00