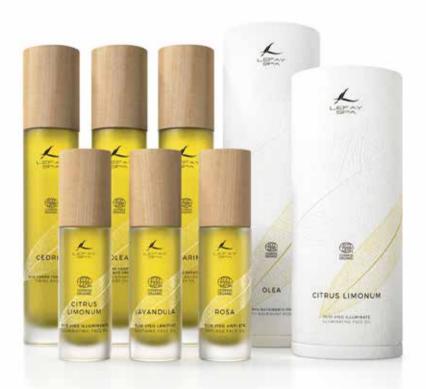

#### COSMETIC OIL LINE CERTIFIED BY COSMOS ORGANIC

The line of face and body cosmetic oils certified "Cosmos Organic" combines the properties of the Lefay extra virgin organic olive oil to the most precious essential oils occurring in nature: on the face, the Rose re-gives new life to the skin, the Lemon brightens and harmonises the complexion, while the Lavender gives a comfortable hydration. For the body, the Cedar improves tone and reduces stretch marks, the Olive nourish and rejuvenate the skin and the Rosemary soothes the tensions and restores elasticity.

# CITRUS LIMONUM

ILLUMINATING FACE OIL

Intensive treatment that regenerates and illuminates the skin, resulting in an even complexion and lightening dark blotches.
The Illuminating Face Oil is a potent antioxidant shield against the most dangerous free radicals impacting on the youth and health of skin. It also preserves the integrity of cells and of their DNA.

#### OLEA

#### CEDRUS