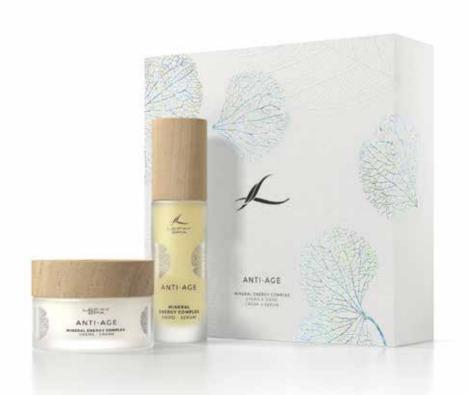

# ANTI-AGE MINERAL ENERGY COMPLEX LINE

The Lefay Mineral Energy Complex Cosmeceutical Line is composed of a face serum and a cream that, in synergy, act deeply to combat the ageing of skin. The secret? The trace elements of longevity, catalysts of detoxification and regeneration: detoxifying and de-stressing Manganese and Copper; Zinc, a potent anti-ageing mineral; Magnesium, a vital source of energy. The serum activates the energising purification process, keeping the skin deeply hydrated and minimising the visibility of wrinkles. The cream enhances the benefits of the serum by increasing the levels of cellular energy and, thanks to its lipids, gives the skin its proper nourishment.

#### FACE SERUM

Hyper-performing serum with a light texture and easy to absorb. It is rich in trace elements that cleanse and energise the skin structure, countering the signs of ageing. Malachite has an antioxidant power; Olivine, rich in Magnesium, has a strong energising and anti-ageing action; Rhodolite stimulates the natural immune defences and Zincite activates the mechanisms of cells' repair.

#### FACE CREAM

Cream with a high concentration of mineral ions that purifies, oxygenates and energises the skin. Day after day, Zincite and Rhodolite protect the dermis from stress and fatigue, while Olivine and Malachite enhance the skin's natural defences, increasing the cells' energy. The immediate result is a brighter and more vital face.

CONTENTS 50 ML

€ 290,00 for Cream and Serum