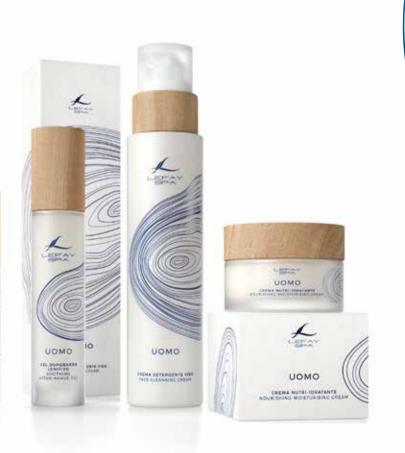

# MEN'S LINE

The skin is an organ that expresses the difference between the sexes resulting to different hormonal and genetic constitution. The male skin compared to the women one is thicker and less soft, it produces a higher amount of lipids with a greater predisposition to impurities and, in addition, shaving alters the hydrolipidic balance of the skin of the face, increasing its irritability. Lefay nutricosmetics Men's Line proposes targeted and specific formulations for energizing, purifying and soothing; they are rich in innovative and strongly effective phyto-extracts, such as the Phytomelatonin, natural defense system, the Ibiscus, energizing and toning and the Pisum Sativum, visibly lifting.

#### UOMO

#### FACE CLEANSING CREAM

Soft cream for the daily cleansing of men's skin. The revitalising action of Phytomelatonin and the hydrating action of Aloe, together with Pantenol's soothing-balancing qualities, free skin from toxins and favour cellular renewal. With a single action, the skin is clean, soft and toned.

# UOMO

#### SOOTHING AFTER-SHAVE GEL

Ensures Phytomelatonin intake, necessary to slow lipid hyperoxydation maintaining the skin's integrity. Hyaluronic Acid and Pisum Sativum extracts provide a natural lifting effect. Panthenol soothes skin reddening and reinstates the skin's natural glow. Applied after shaving, it is a rich source of freshness and hydration.

#### NOURISHING-MOISTURISING CREAM

Full treatment for men, bringing back the right tone to the skin, minimising wrinkles and regenerating the dermis. Its composition is rich in Vitamin E+A, in Organic Olive Oil unsaponifiables and Phytomelatonin stimulates fibroblasts to produce new collagen, elastin and Hyaluronic Acid, all potent antioxidants, protecting facial skin from premature ageing and bringing back elasticity and tone to the face.

#### FATIGUE-RELIEVING EYE CONTOUR

Cream with a soft consistency, rich in Phytomelatonin, Organic Olive Oil, Panthenol and Hyaluronic Acid, which contrast the loss of tone, improve hydration and reduce small wrinkles. After a few applications, the eye contour area will appear smoother and your gaze rejuvenated.