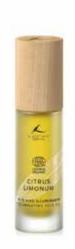

# CITRUS LIMONUM

ILLUMINATING FACE OIL

Intensive treatment that regenerates and illuminates the skin, resulting in an even complexion and lightening dark blotches.
The Illuminating Face Oil is a potent antioxidant shield against the most dangerous free radicals impacting on the youth and health of skin. It also preserves the integrity of cells and of their DNA.

CONTENTS 30 ML

€ 90,00